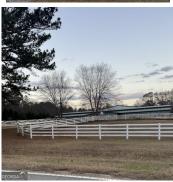

## \$1,600,000

Endless opportunities on 49.422 acres including 19, 000 SF 64 stall Barn, out buildings plus a 3 BR/2BA Ranch home. Welcome Home to your private home and own working horse farm sitting on gorgeous two parcels tract #23 4054 020 with 46.422 acres and tract #023 4054 021A with 3 acres. House includes eat-in kitchen, stainless steel appliances, has 1008 ft hard surface Boone Road frontage. Awesome opportunity to use land for working show barn, or recreation or develop the property for multiple home sites. This unique property offers a professional barn with indoor and outdoor arenas, office, tack room, large wash racks, kitchen, laundry room and more. This beautiful property is lined and crossed fenced with board fence, pastures, dressage arena, work out arena riding trails. Outbuildings, storage buildings located on property.